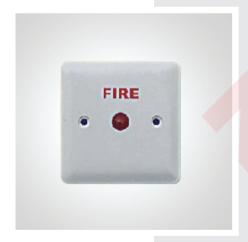

## **RESPONSE INDICATOR**

## **FEATURES**

- Alarm status is indicated by Red colour LED.
- Operates on 12 VDC

| Model No.         | ZFRI01R |
|-------------------|---------|
| Operating Voltage | 12 V DC |
| Operating Current | 10mA    |
| Alarm Indication  | RED LED |
| Colour            | lvory   |
| Material          | Metal   |
| Dimension (mm)    | 63 x 63 |