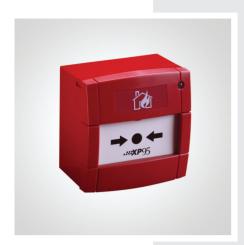

## **MANUAL CALL POINT**

## **FEATURES**

- High-gloss red enamel finish
- Alarm LED
- Key Resettable
- Easy installation

| Model No.                    | ZFCMP2R      |
|------------------------------|--------------|
| Power Supply:DC Input Supply | 24V DC       |
| Alarm Current (Max)          | 40 mA (Max)  |
| Weight                       | 125 g        |
| Dimension (mm)               | 92 x 92 x 48 |